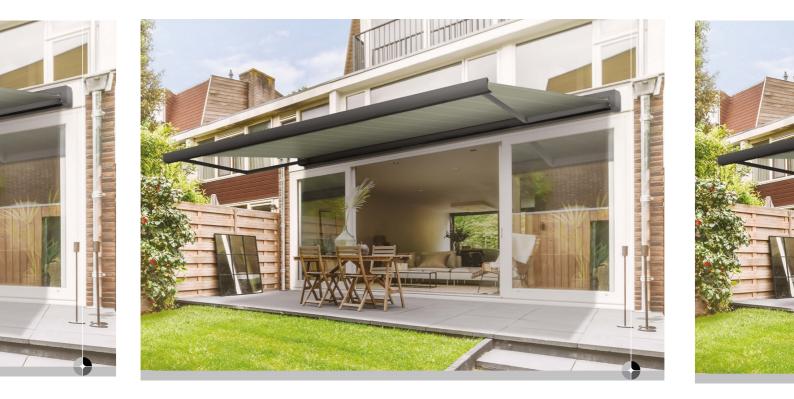

# The terrace awning that blends in beautifully with your home...

Link your indoor and outdoor spaces and create an attractive terrace that matches the style you use inside. By adding an awning to your outdoor space, you can enjoy the outdoors even longer.

With its modern, cubic design and the various options such as LED lighting, the

Thirlmere meets all your sun protection needs!

# The power of the Thirlmere

The Thirlmere creates a great atmosphere in every terrace and garden space. What makes the Thrilmere the perfect match?