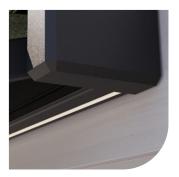

#### **Key Features**:

- o Modern, cubic design
- Option for dimmable lighting integrated within the cassette
- o Made to measure
- o Fully closed cassette
- o High quality aluminum
- o Available in 3 standard colours
- o Wide range of fabrics available

## Cassette

The Thirlmere is made of high-quality aluminum. When closed, the cassette offers optimal protection to the fabric and has a sleek look.