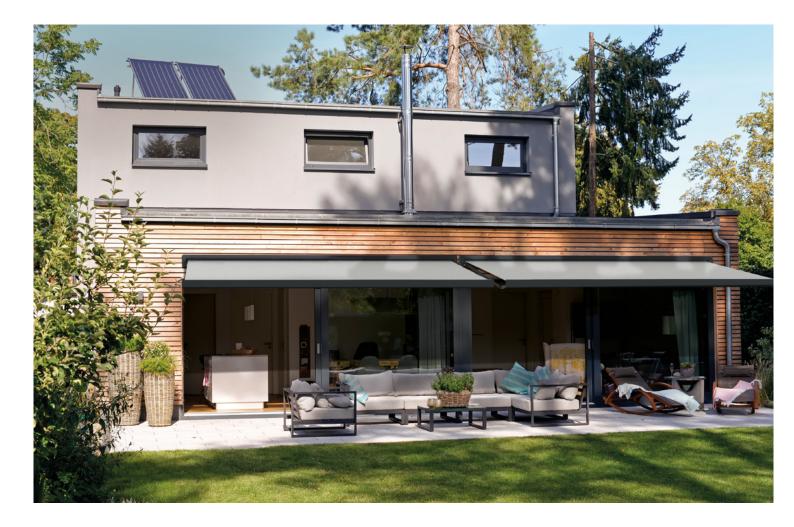

# The terrace awning that blends in beautifully with your home...

Link your indoor and outdoor spaces and create an attractive terrace that matches the style you use inside. By adding an awning to your outdoor space, you can enjoy the outdoors even longer.

# The power of the Thirlmere

The Thirlmere creates a great atmosphere in every terrace and garden space. What makes the Thrilmere the perfect match?