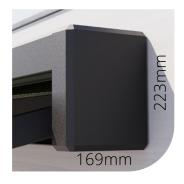

## Cassette

The Thirlmere is made of high-quality aluminum. When closed, the cassette offers optimal protection to the fabric and has a sleek look.