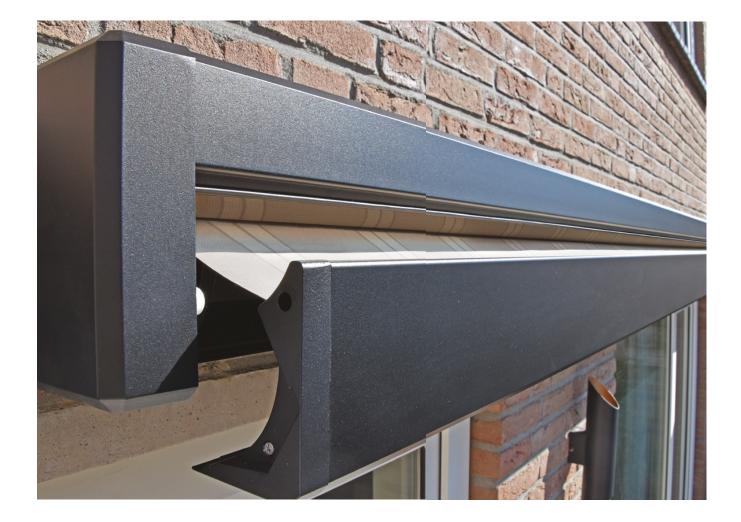

## Cassette

The Thirlmere is made of high-quality aluminum. When closed, the cassette offers optimal protection to the fabric and has a sleek look.

#### Standard Colours available:

Pure White (RAL 9010)

Anthracite grey structure (RAL 7016)

Jet black structure (RAL 9005)

Other RAL colours available on request