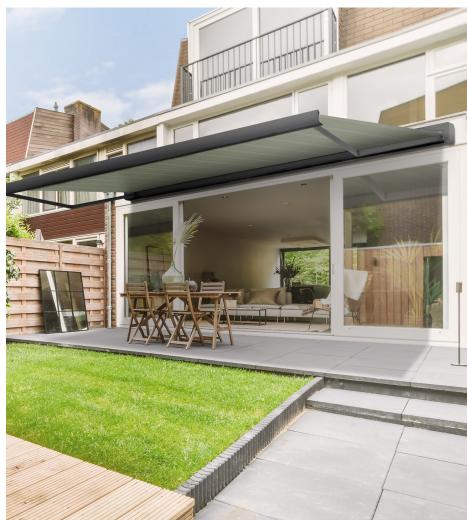

# The terrace awning that blends in beautifully with your home...

Link your indoor and outdoor spaces and create an attractive terrace that matches the style you use inside. By adding an awning to your outdoor space, you can enjoy the outdoors even longer.

With its modern, cubic design and the various options such as LED lighting, the

Thirlmere meets all your sun protection needs!

# The power of the Thirlmere

The Thirlmere creates a great atmosphere in every terrace and garden space. What makes the Thrilmere the perfect match?