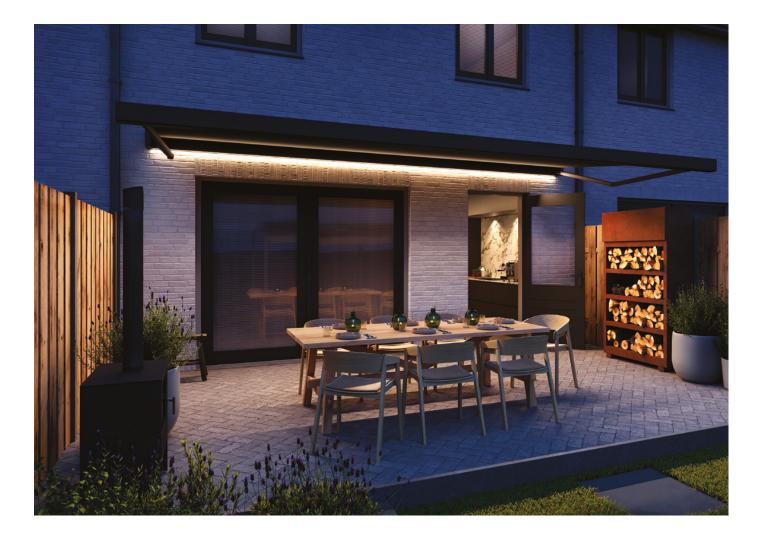

With its modern, cubic design and the various options such as LED lighting, the

Thirlmere meets all your sun protection needs!

#### **Key Features**:

- o Modern, cubic design
- Option for dimmable lighting integrated within the cassette
- o Made to measure
- o Fully closed cassette
- o High quality aluminum
- o Available in 3 standard colours
- o Wide range of fabrics available