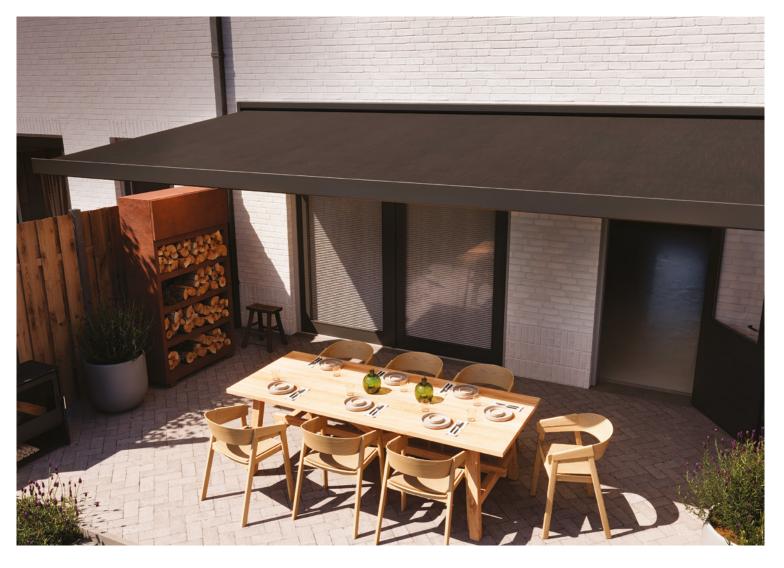

# The terrace awning that blends in beautifully with your home...

Link your indoor and outdoor spaces and create an attractive terrace that matches the style you use inside. By adding an awning to your outdoor space, you can enjoy the outdoors even longer.

With its modern, cubic design and the various options such as LED lighting, the

Thirlmere meets all your sun protection needs!

# The power of the Thirlmere

The Thirlmere creates a great atmosphere in every terrace and garden space. What makes the Thrilmere the perfect match?

#### **Key Features**:

- o Modern, cubic design
- Option for dimmable lighting integrated within the cassette
- o Made to measure
- o Fully closed cassette
- o High quality aluminum
- o Available in 3 standard colours
- o Wide range of fabrics available