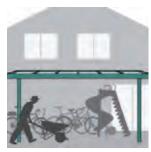

Protect items of value from the elements all year round – from bikes to a hot tub, a caravan to your car.

# The Lakeland Patio Roof is suitable for a wide variety of residential applications, including:

Patio Roof

Carport

Covered Walkway

Bike Cover

Hot Tub Cover

BBQ Area

Outdoor Play Area