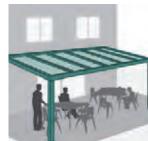

# For the home

Shelter from the rain and protection from the sun.

Whether you want to relax outdoors listening to the rain fall onto to the roof or shade yourself from the sun in the hot summer months, with the Lakeland Patio Roof you'll never have to worry about the weather. With our patio roof protection you can plan a family garden party, or a barbecue with friends, without fearing you'll have to cancel at the last minute.

# The Lakeland Patio Roof is suitable for a wide variety of residential applications, including:

Patio Roof

Carport

Covered Walkway

Bike Cover

Hot Tub Cover

BBQ Area

Outdoor Play Area