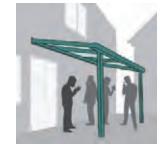

## Make the most of outdoor living.

The Lakeland Patio Roof offers the perfect, permanent all weather solution.

The Lakeland Patio Roof collection from Lakeland Home Innovations is suitable for the home and garden as well as for commercial and educational use. Providing shelter from rain and offering UV protection, Lakeland Patio Roofs add value to your home or business and protect your valuable assets from deterioration through bad weather.

The Lakeland Patio Roof is bespoke and made to measure to meet your exact requirements, making it ideal for large spaces or as a covered walkway. Strong and durable aluminium structure, with your choice of glass or polycarbonate roof.

# For the home

Shelter from the rain and protection from the sun.

Whether you want to relax outdoors listening to the rain fall onto to the roof or shade yourself from the sun in the hot summer months, with the Lakeland Patio Roof you'll never have to worry about the weather. With our patio roof protection you can plan a family garden party, or a barbecue with friends, without fearing you'll have to cancel at the last minute.