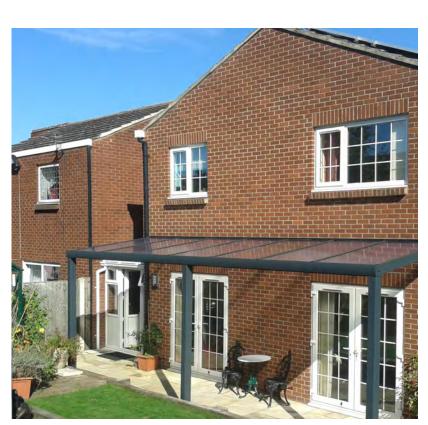

# For the home

Shelter from the rain and protection from the sun.

Whether you want to relax outdoors listening to the rain fall onto to the roof or shade yourself from the sun in the hot summer months, with the Lakeland Patio Roof you'll never have to worry about the weather. With our patio roof protection you can plan a family garden party, or a barbecue with friends, without fearing you'll have to cancel at the last minute.

# The Lakeland Patio Roof is suitable for a wide variety of residential applications, including:

Patio Roof

Carport

Covered Walkway

Bike Cover

Hot Tub Cover

BBQ Area

Outdoor Play Area