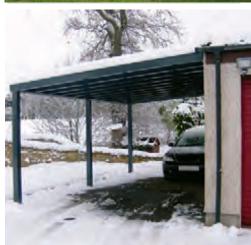

The all weather permanent roof can also provide a unique carport solution. This simple but robust design can cover wide areas and is made to measure to meet your exact requirements. If you do not have a garage this is the perfect protective and attractive solution for the conscientious vehicle owner.

# The Lakeland Patio Roof is suitable for a wide variety of residential applications, including:

Patio Roof

Carport

Covered Walkway

Bike Cover

Hot Tub Cover

BBQ Area

Outdoor Play Area