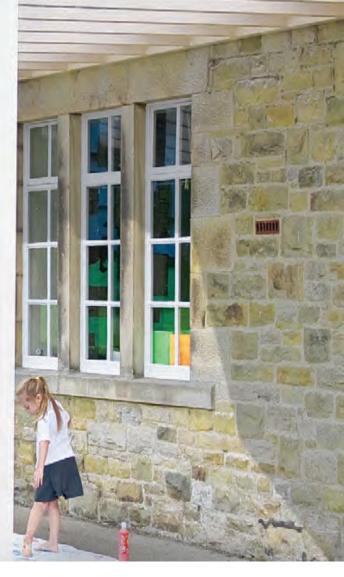

#### Residential, Commercial and Education Applications

The Lakeland Patio Roof suits a variety of applications, including patio and garden covers for the home and outside dining or smoking shelters for bars, cafés and restaurants. The permanent roof system is also an ideal all weather solution for nurseries and schools to increase functionality of outdoor play spaces.

# For schools

Permanent protection from the elements.

The Lakeland Patio Roof is an ideal permanent cover for outside play and learning. The polycarbonate roofing offers UV protection and is fully waterproof, perfect for all weathers. Let children enjoy the freedom of play and learning in the great outdoors safe in the knowledge they are protected from the elements.

#### Peace of mind

Both our polycarbonate and glass roofing offers UV protection and is fully waterproof, perfect for all weathers.