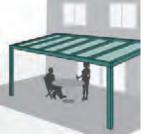

## Make the most of outdoor living.

The Lakeland Patio Roof offers the perfect, permanent all weather solution.

The Lakeland Patio Roof collection from Lakeland Home Innovations is suitable for the home and garden as well as for commercial and educational use. Providing shelter from rain and offering UV protection, Lakeland Patio Roofs add value to your home or business and protect your valuable assets from deterioration through bad weather.

# For the home

Shelter from the rain and protection from the sun.

Whether you want to relax outdoors listening to the rain fall onto to the roof or shade yourself from the sun in the hot summer months, with the Lakeland Patio Roof you'll never have to worry about the weather. With our patio roof protection you can plan a family garden party, or a barbecue with friends, without fearing you'll have to cancel at the last minute.

# The Lakeland Patio Roof is suitable for a wide variety of residential applications, including:

Patio Roof

Carport

Covered Walkway

Bike Cover

Hot Tub Cover

BBQ Area

Outdoor Play Area