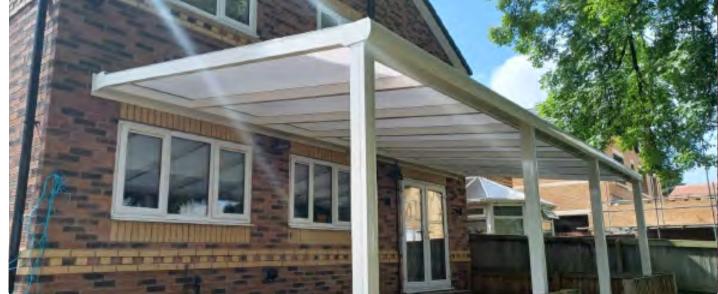

# Perfect permanent all weather solution.

Made from extruded aluminium and durable polycarbonate, the Lakeland Patio Roof is made to measure and arrives ready to assemble. Construction is simple taking no more than 2-3 days depending on size by our fully trained, qualified professionals.

#### Range of finishes

Available in 2 standard colour ranges, and can be powder coated to RAL colours. The maximum width is 7000 mm in one section but can be joined to achieve a longer width if required. Maximum projection of 4000 mm.

# Technical information

Lakeland Patio Roof features and benefits:

- Made to measure to fit your exact requirements
- Shelter from the rain and UV protection
- 5 year guarantee
- Lightweight and easy to install taking just 2-3 days in most applications
- Adds value to your home or business
- Makes use of outdoor space
- Optional heating and lights for your patio cover
- Polycarbonate or glass options
- Strong and durable aluminium structure
- Easy to clean and maintain
- 1 standard colour to choose from
- 1 textured colour available
- Powder coating available to any standard RAL colour