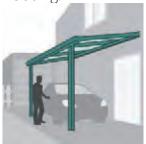

The all weather permanent roof can also provide a unique carport solution. This simple but robust design can cover wide areas and is made to measure to meet your exact requirements. If you do not have a garage this is the perfect protective and attractive solution for the conscientious vehicle owner.

# The Lakeland Patio Roof is suitable for a wide variety of residential applications, including:

Patio Roof

Carport

Covered Walkway

Bike Cover

Hot Tub Cover

BBQ Area

Outdoor Play Area