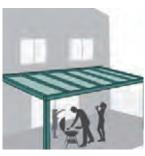

# For the home

Shelter from the rain and protection from the sun.

Whether you want to relax outdoors listening to the rain fall onto to the roof or shade yourself from the sun in the hot summer months, with the Lakeland Patio Roof you'll never have to worry about the weather. With our patio roof protection you can plan a family garden party, or a barbecue with friends, without fearing you'll have to cancel at the last minute.

# The Lakeland Patio Roof is suitable for a wide variety of residential applications, including:

Patio Roof

Carport

Covered Walkway

Bike Cover

Hot Tub Cover

BBQ Area

Outdoor Play Area