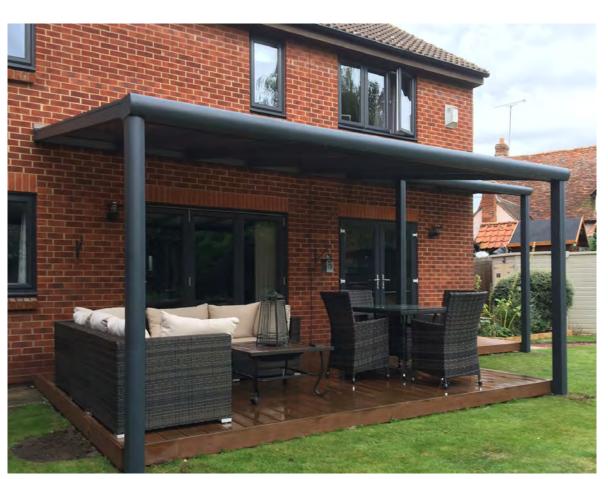

# For business

Permanent and stylish cover for your customers.

With the Lakeland Patio Roof you can get more value from your outdoor space. Create a place to meet in fresh air, protect your vehicles with a carport, cover an exposed walkway, or invest in a more welcoming entrance for your customers.

The Lakeland Patio Roof all weather roofing system offers you the chance to get the most from your business space, whilst protecting them from rain and sun.

The Lakeland Patio Roof is suitable for a wide variety of commercial applications, including:

Outside Merchandise

Bike Shelter

Carport

Smoking Shelter

Outdoor Space

Outdoor Work Area

Covered Entrance

Covered Walkway