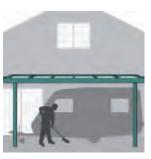

The all weather permanent roof can also provide a unique carport solution. This simple but robust design can cover wide areas and is made to measure to meet your exact requirements. If you do not have a garage this is the perfect protective and attractive solution for the conscientious vehicle owner.

Protect items of value from the elements all year round – from bikes to a hot tub, a caravan to your car.

Caravan Cover