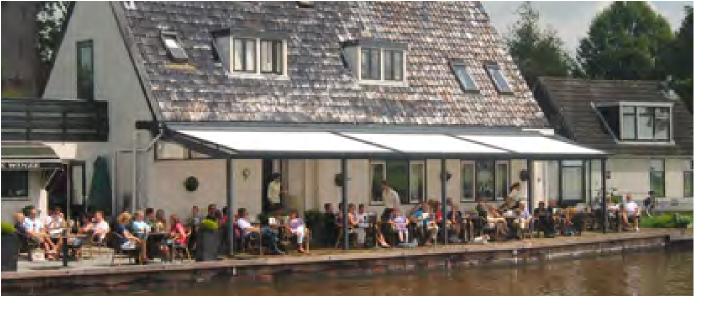

## Make the most of outdoor living.

The Lakeland Patio Roof offers the perfect, permanent all weather solution.

The Lakeland Patio Roof collection from Lakeland Home Innovations is suitable for the home and garden as well as for commercial and educational use. Providing shelter from rain and offering UV protection, Lakeland Patio Roofs add value to your home or business and protect your valuable assets from deterioration through bad weather.

The Lakeland Patio Roof is bespoke and made to measure to meet your exact requirements, making it ideal for large spaces or as a covered walkway. Strong and durable aluminium structure, with your choice of glass or polycarbonate roof.

# Perfect permanent all weather solution.

Made from extruded aluminium and durable polycarbonate, the Lakeland Patio Roof is made to measure and arrives ready to assemble. Construction is simple taking no more than 2-3 days depending on size by our fully trained, qualified professionals.