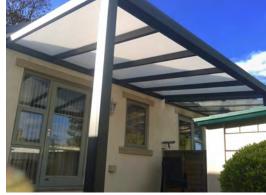

# For schools

Permanent protection from the elements.

The Lakeland Patio Roof is an ideal permanent cover for outside play and learning. The polycarbonate roofing offers UV protection and is fully waterproof, perfect for all weathers. Let children enjoy the freedom of play and learning in the great outdoors safe in the knowledge they are protected from the elements.

#### Peace of mind

Both our polycarbonate and glass roofing offers UV protection and is fully waterproof, perfect for all weathers.

#### Spacious

The Lakeland roof spans a maximum width of 7000 mm making it versatile, not just as a patio cover but protecting any large spaces such as a play area or as a covered walkway.