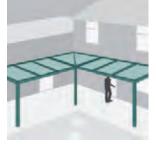

#### Range of finishes

Available in 2 standard colour ranges, and can be powder coated to RAL colours. The maximum width is 7000 mm in one section but can be joined to achieve a longer width if required. Maximum projection of 4000 mm.

#### Spacious

The Lakeland roof spans a maximum width of 7000 mm making it versatile, not just as a patio cover but protecting any large spaces such as a play area or as a covered walkway.