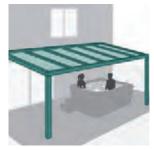

# For the home

Shelter from the rain and protection from the sun.

Whether you want to relax outdoors listening to the rain fall onto to the roof or shade yourself from the sun in the hot summer months, with the Lakeland Patio Roof you'll never have to worry about the weather. With our patio roof protection you can plan a family garden party, or a barbecue with friends, without fearing you'll have to cancel at the last minute.

# The Lakeland Patio Roof is suitable for a wide variety of residential applications, including:

Patio Roof

Carport

Covered Walkway

Bike Cover

Hot Tub Cover

BBQ Area

Outdoor Play Area