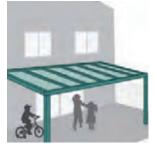

# For the home

Shelter from the rain and protection from the sun.

Whether you want to relax outdoors listening to the rain fall onto to the roof or shade yourself from the sun in the hot summer months, with the Lakeland Patio Roof you'll never have to worry about the weather. With our patio roof protection you can plan a family garden party, or a barbecue with friends, without fearing you'll have to cancel at the last minute.

# The Lakeland Patio Roof is suitable for a wide variety of residential applications, including:

Patio Roof

Carport

Covered Walkway

Bike Cover

Hot Tub Cover

BBQ Area

Outdoor Play Area