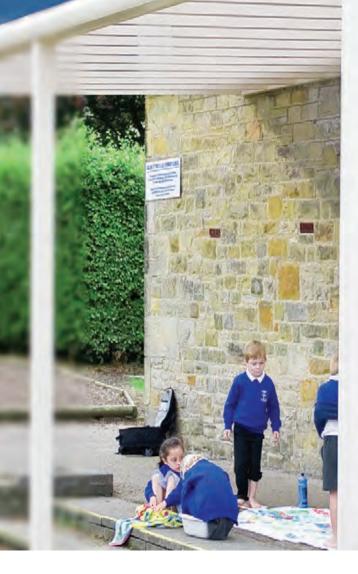

#### Residential, Commercial and Education Applications

The Lakeland Patio Roof suits a variety of applications, including patio and garden covers for the home and outside dining or smoking shelters for bars, cafés and restaurants. The permanent roof system is also an ideal all weather solution for nurseries and schools to increase functionality of outdoor play spaces.

# For schools

Permanent protection from the elements.

The Lakeland Patio Roof is an ideal permanent cover for outside play and learning. The polycarbonate roofing offers UV protection and is fully waterproof, perfect for all weathers. Let children enjoy the freedom of play and learning in the great outdoors safe in the knowledge they are protected from the elements.

#### Peace of mind

Both our polycarbonate and glass roofing offers UV protection and is fully waterproof, perfect for all weathers.