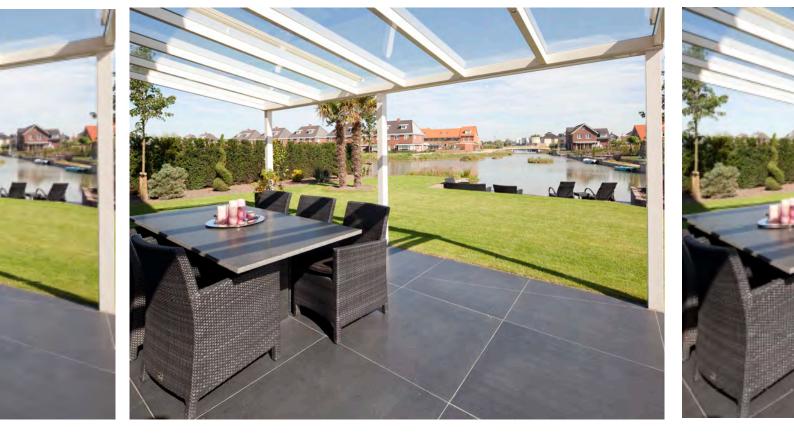

## Make the most of outdoor living.

The Lakeland Patio Roof offers the perfect, permanent all weather solution.

The Lakeland Patio Roof collection from Lakeland Home Innovations is suitable for the home and garden as well as for commercial and educational use. Providing shelter from rain and offering UV protection, Lakeland Patio Roofs add value to your home or business and protect your valuable assets from deterioration through bad weather.

The Lakeland Patio Roof is bespoke and made to measure to meet your exact requirements, making it ideal for large spaces or as a covered walkway. Strong and durable aluminium structure, with your choice of glass or polycarbonate roof.

# For the home

Shelter from the rain and protection from the sun.

Whether you want to relax outdoors listening to the rain fall onto to the roof or shade yourself from the sun in the hot summer months, with the Lakeland Patio Roof you'll never have to worry about the weather. With our patio roof protection you can plan a family garden party, or a barbecue with friends, without fearing you'll have to cancel at the last minute.