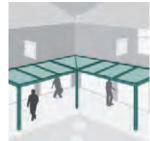

#### Residential, Commercial and Education Applications

The Lakeland Patio Roof suits a variety of applications, including patio and garden covers for the home and outside dining or smoking shelters for bars, cafés and restaurants. The permanent roof system is also an ideal all weather solution for nurseries and schools to increase functionality of outdoor play spaces.

# For schools

Permanent protection from the elements.

The Lakeland Patio Roof is an ideal permanent cover for outside play and learning. The polycarbonate roofing offers UV protection and is fully waterproof, perfect for all weathers. Let children enjoy the freedom of play and learning in the great outdoors safe in the knowledge they are protected from the elements.

#### Spacious

The Lakeland roof spans a maximum width of 7000 mm making it versatile, not just as a patio cover but protecting any large spaces such as a play area or as a covered walkway.