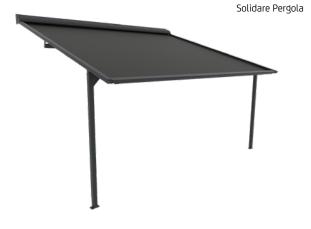

# SOLIDARE®

Pergola awning

The Solidare pergola awning, a name that might sound familiar. This time it applies to the pergola version of the Solidare system. This sun protection is also widely viewed as a total solution.

The difference between the Solidare and Piazzola pergola awning is that the Solidare fabric is guided using the zipper technology from our SolidScreen range. This implies that the fabric is completely sealed around, there is no illumination between the fabric and side guide, and the fabric is far less susceptible to sagging, even in large systems.

The Solidare pergola awning is, in fact, simply a Solidare Veranda on supports. The Solidare Pergola also serves as an alternative to a terrace awning, in case that it is installed against a weak wall.