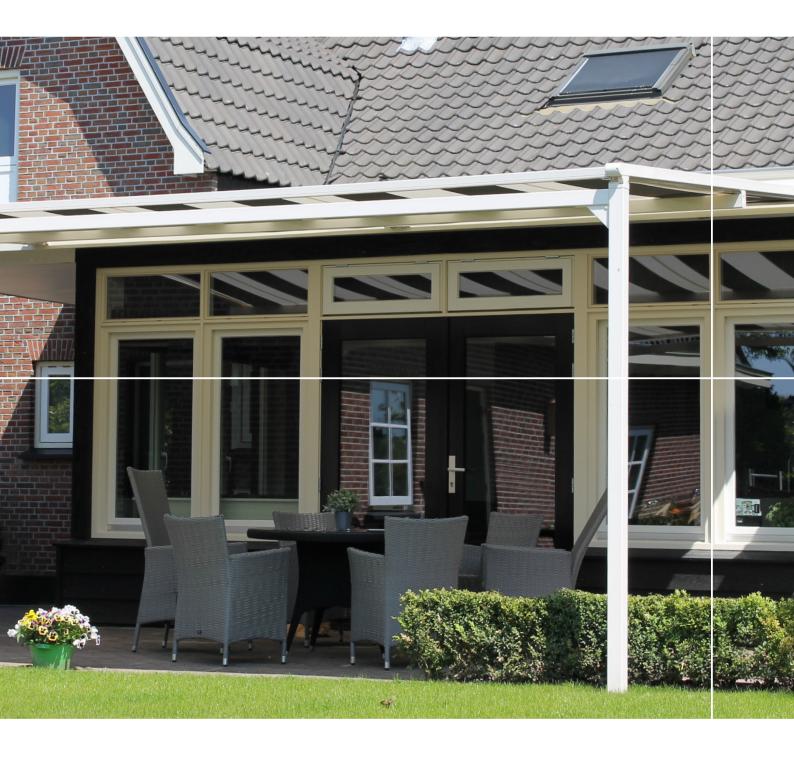

# Conservatory awning

A conservatory awning is the generic term for separate sun protection systems which also serve as the basis of all related systems. You might opt for a conservatory awning if you already have a patio roof, but no sun protection system. We offer you various options.

# Summerlight®

Conservatory awning

Summerlight, one of the first conservatory awnings to be successfully introduced to the market. And despite the fact that this old timer has been around for quite some time, it is by no means outdated.

This is due to the fact that the Summerlight has been further developed throughout the years. Four versions of this conservatory awning are currently available. The regular Summerlight model is installed on the terrace roof, with the headbox upwards. The Verso model is installed on the terrace roof, with the headbox downwards. There are also two XL models available, the dimensions of which are larger of course. Something to suit every possibility. The Summerlight remains one of our customers favourite systems.

A Summerlight does what it claims: Provides shade from the sun, while adding to the ambience. Nothing more, nothing less.