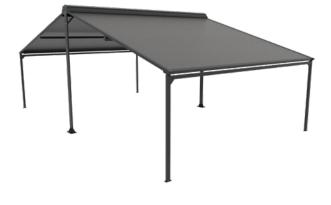

# Piazzola®

Pergola awning

Piazzola pergola awning. It's the total solution if you do not already have a patio roof in place, because the system includes supports. Furthermore, it is an excellent alternative to a terrace awning in case that it is installed against a weak wall.

If you are looking for a patio roof including matching sun protection system, then the Piazzola is the ideal model for you. Its slim supports help minimise the amount of space occupied, leaving you plenty of extent area to furnish beneath it according to your own particular taste.

The sum of the advantages that the Piazzola provides, namely a total solution for a reasonable price, has rendered it one of our customers' favourites.