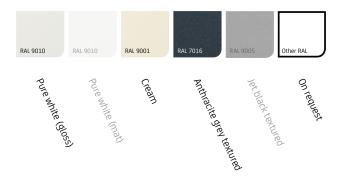

# Characteristics

🗋 Heat and light-resistant

🗋 Timeless design

🗋 Spring mechanism keeps fabric tensioned

Various fitting options

\*Summerlight Verso is <u>not</u> available as standard in RAL 7016.