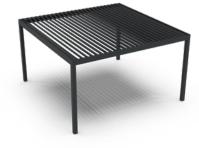

# Piazzola®

Pergola awning

Piazzola pergola awning. It's the total solution if you do not already have a patio roof in place, because the system includes supports. Furthermore, it is an excellent alternative to a terrace awning in case that it is installed against a weak wall.

If you are looking for a patio roof including matching sun protection system, then the Piazzola is the ideal model for you. Its slim supports help minimise the amount of space occupied, leaving you plenty of extent area to furnish beneath it according to your own particular taste.

The sum of the advantages that the Piazzola provides, namely a total solution for a reasonable price, has rendered it one of our customers' favourites.