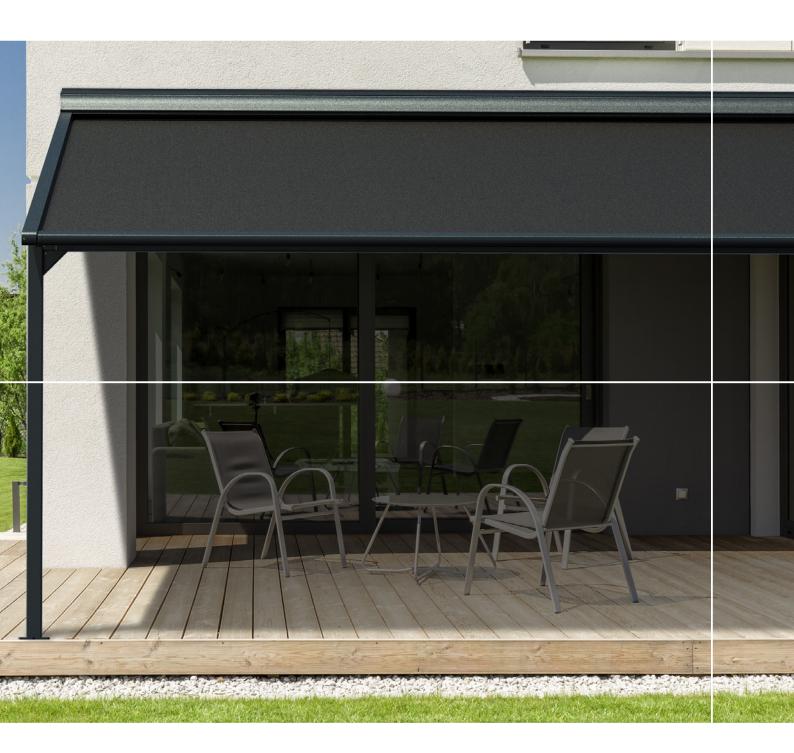

# SOLIDARE®

Conservatory awning

Solidare, a one of a kind shadow solution. This high quality conservatory awning is fitted with the zip technology, known of our SolidScreen range.

This system offers numerous added advantages. For instance, the fabric is sealed around, without sagging sides (even in systems with large dimensions) and prevents illumination between the fabric and side guide. The Solidare conservatory awning is available in two models; The Solidare Veranda, which is installed upon the roof, and the Solidare Verso, which is installed beneath it.

A conservatory awning creates ambience, while serving as an accessory to your patio roof. No matter which Solidare model you choose, you are nevertheless assured of a strong, high quality sun protection system.