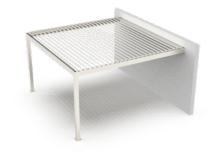

# Stanza®

Patio roof

A quality patio roof made of aluminium profiles does not cost a fortune. The evidence of this is the Stanza. A low-budget patio roof which can be adapted to your personal taste and requirements.

You have the choice of a range of colours. The roof of the Stanza can be fitted with either clear or opalescent polycarbonate panels. The Stanza is the only system that both keeps out the rain and offers a bit of shade, but most effective in combination with a sun protection system.

Stanza can be combined with either a Summerlight or Solidare conservatory awning. Further, it offers the option of attaching the SolidScreen (vertical screen), to block both sun and wind effectively.

The Stanza can also be equipped with accessories including cotter seal, struts, lighting and glass walls.