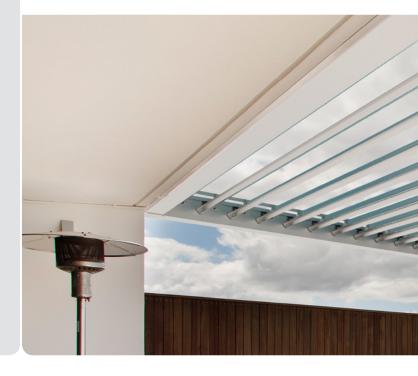

# AITERA

Louvered canopy

The Altera, "the ultimate flexible outdoor space". A hybrid between a sunblind and (free-standing) terrace roof that largely consists of aluminum profiles. This makes the Altera not only sun-protecting, but also water-resistant and extremely durable.

An Altera creates a shady terrace in almost every conceivable situation. In the middle of the garden, on a roof terrace, or directly on the facade, it's all possible. The slatted roof can be placed both free-standing and wall-mounted. If the maximum size of  $4 \times 4$  meters is not enough, it is possible to link the Altera in both width and depth. The 125-degree rotating slats can be mounted both in width and depth and can be maneuvered in any intermediate position. All this for optimal sun regulation for your situation.

# Characteristics

- Hybrid sun protection
- Very robust and durable
- 125° Rotating slats
- In addition to sun protection, also water-resistant