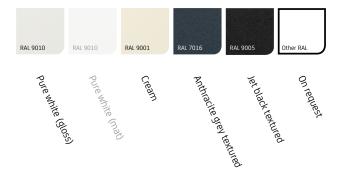

# Characteristics

🗋 Heat and light-resistant

🗋 Timeless design

🗋 Spring mechanism keeps fabric tensioned

Various fitting options

\*Summerlight Verso is <u>not</u> available as standard in RAL 7016.