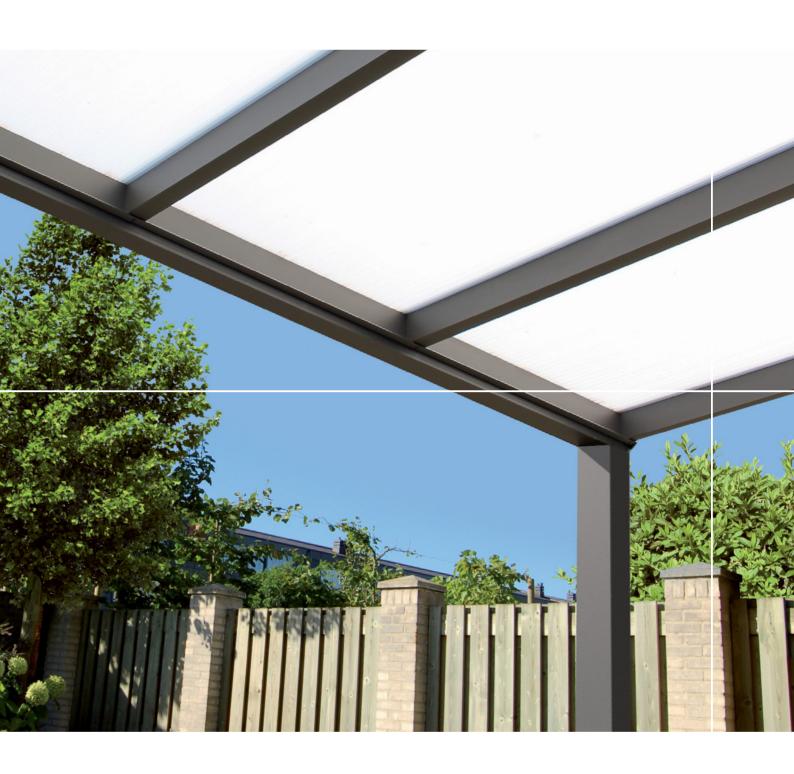

# Stanza®

Patio roof

A quality patio roof made of aluminium profiles does not cost a fortune. The evidence of this is the Stanza. A low-budget patio roof which can be adapted to your personal taste and requirements.

You have the choice of a range of colours. The roof of the Stanza can be fitted with either clear or opalescent polycarbonate panels. The Stanza is the only system that both keeps out the rain and offers a bit of shade, but most effective in combination with a sun protection system.