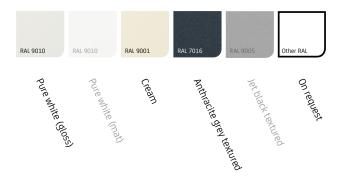

# Characteristics

🗋 Heat and light-resistant

🗋 Timeless design

🗋 Spring mechanism keeps fabric tensioned

Various fitting options

\*Summerlight Verso is <u>not</u> available as standard in RAL 7016.