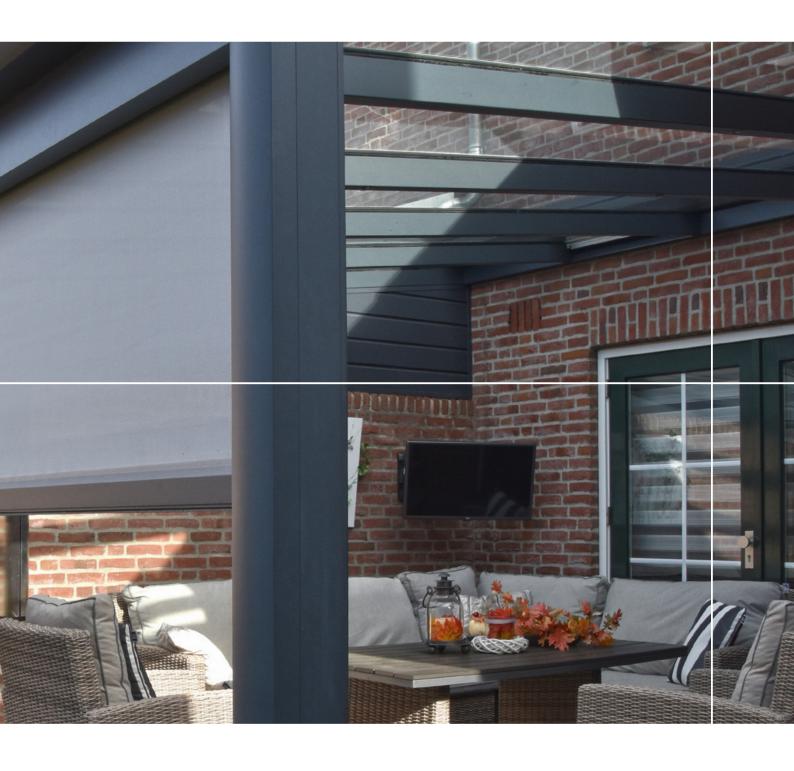

# AITERA

Louvered canopy

The Altera, "the ultimate flexible outdoor space". A hybrid between a sunblind and (free-standing) terrace roof that largely consists of aluminum profiles. This makes the Altera not only sun-protecting, but also water-resistant and extremely durable.

An Altera creates a shady terrace in almost every conceivable situation. In the middle of the garden, on a roof terrace, or directly on the facade, it's all possible. The slatted roof can be placed both free-standing and wall-mounted. If the maximum size of  $4 \times 4$  meters is not enough, it is possible to link the Altera in both width and depth. The 125-degree rotating slats can be mounted both in width and depth and can be maneuvered in any intermediate position. All this for optimal sun regulation for your situation.