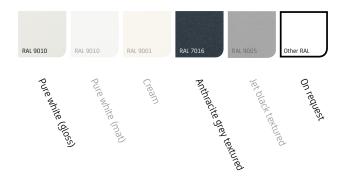

# Characteristics

🗋 Heat and light-resistant

🗋 Timeless design

🗋 Spring mechanism keeps fabric tensioned

Various fitting options

\*Summerlight Verso is <u>not</u> available as standard in RAL 7016.