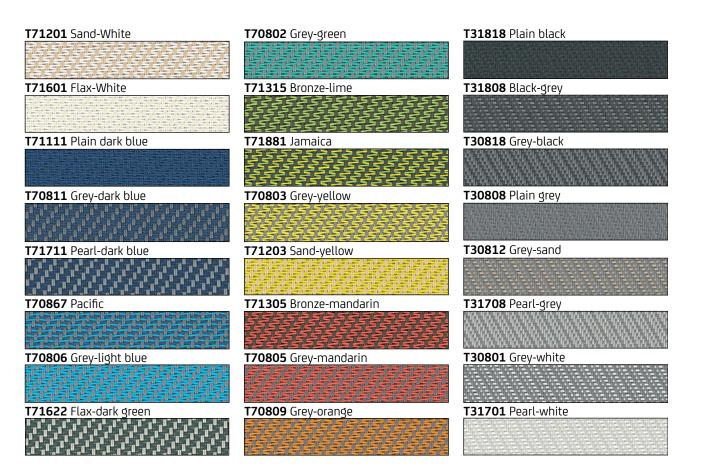

# Tibelly® Sergé

| <b>T71818</b> Plain black     | T70841 Grey-white-pearl                                                                                                                                                                                                                                                                                                                                                                                                                                                                                                                                                                                                                                                                                                                                                                                                                                                                                                                                                                                                                                                                                                                                                                                                                                                                                                                                                                                                                                                                                                                                                                                                                                                                                                                                                                                                                                                                                                                                                                                                                                                                                                     | T71812 Black-sand        |
|-------------------------------|-----------------------------------------------------------------------------------------------------------------------------------------------------------------------------------------------------------------------------------------------------------------------------------------------------------------------------------------------------------------------------------------------------------------------------------------------------------------------------------------------------------------------------------------------------------------------------------------------------------------------------------------------------------------------------------------------------------------------------------------------------------------------------------------------------------------------------------------------------------------------------------------------------------------------------------------------------------------------------------------------------------------------------------------------------------------------------------------------------------------------------------------------------------------------------------------------------------------------------------------------------------------------------------------------------------------------------------------------------------------------------------------------------------------------------------------------------------------------------------------------------------------------------------------------------------------------------------------------------------------------------------------------------------------------------------------------------------------------------------------------------------------------------------------------------------------------------------------------------------------------------------------------------------------------------------------------------------------------------------------------------------------------------------------------------------------------------------------------------------------------------|--------------------------|
|                               |                                                                                                                                                                                                                                                                                                                                                                                                                                                                                                                                                                                                                                                                                                                                                                                                                                                                                                                                                                                                                                                                                                                                                                                                                                                                                                                                                                                                                                                                                                                                                                                                                                                                                                                                                                                                                                                                                                                                                                                                                                                                                                                             |                          |
| <b>T70818</b> Grey-black      | T70801 Grey-white                                                                                                                                                                                                                                                                                                                                                                                                                                                                                                                                                                                                                                                                                                                                                                                                                                                                                                                                                                                                                                                                                                                                                                                                                                                                                                                                                                                                                                                                                                                                                                                                                                                                                                                                                                                                                                                                                                                                                                                                                                                                                                           | <b>T70812</b> Grey-sand  |
|                               |                                                                                                                                                                                                                                                                                                                                                                                                                                                                                                                                                                                                                                                                                                                                                                                                                                                                                                                                                                                                                                                                                                                                                                                                                                                                                                                                                                                                                                                                                                                                                                                                                                                                                                                                                                                                                                                                                                                                                                                                                                                                                                                             |                          |
| <b>T71848</b> Black-grey-flax | T71701 Pearl-white                                                                                                                                                                                                                                                                                                                                                                                                                                                                                                                                                                                                                                                                                                                                                                                                                                                                                                                                                                                                                                                                                                                                                                                                                                                                                                                                                                                                                                                                                                                                                                                                                                                                                                                                                                                                                                                                                                                                                                                                                                                                                                          | T70826 Grey-caramel      |
|                               |                                                                                                                                                                                                                                                                                                                                                                                                                                                                                                                                                                                                                                                                                                                                                                                                                                                                                                                                                                                                                                                                                                                                                                                                                                                                                                                                                                                                                                                                                                                                                                                                                                                                                                                                                                                                                                                                                                                                                                                                                                                                                                                             |                          |
|                               |                                                                                                                                                                                                                                                                                                                                                                                                                                                                                                                                                                                                                                                                                                                                                                                                                                                                                                                                                                                                                                                                                                                                                                                                                                                                                                                                                                                                                                                                                                                                                                                                                                                                                                                                                                                                                                                                                                                                                                                                                                                                                                                             |                          |
| T71308 Bronze-grey            | T70141 White-white-pearl                                                                                                                                                                                                                                                                                                                                                                                                                                                                                                                                                                                                                                                                                                                                                                                                                                                                                                                                                                                                                                                                                                                                                                                                                                                                                                                                                                                                                                                                                                                                                                                                                                                                                                                                                                                                                                                                                                                                                                                                                                                                                                    | T71816 Black-flax        |
|                               | Weing and Wei |                          |
|                               | ון היא הלקה היא הלקה היא הלקה, היא הלקה היא הלקה היא הלקה, היא הלקה היא הלקה.<br>היא הלקה היא הלקה.<br>היא הלקה היא הלקה.                                                                                                                                                                                                                                                                                                                                                                                                                                                                                                                                                                                                                                                                                                                                                                                                                                                                                                                                                                                                                                                                                                                                                                                                                                                                                                                                                                                                                                                                                                                                                                                                                                                                                                                                                                                                                                                                                       |                          |
| <b>T70808</b> Plain grey      | T70101 Plain white                                                                                                                                                                                                                                                                                                                                                                                                                                                                                                                                                                                                                                                                                                                                                                                                                                                                                                                                                                                                                                                                                                                                                                                                                                                                                                                                                                                                                                                                                                                                                                                                                                                                                                                                                                                                                                                                                                                                                                                                                                                                                                          | T71716 Pearl-flax        |
|                               |                                                                                                                                                                                                                                                                                                                                                                                                                                                                                                                                                                                                                                                                                                                                                                                                                                                                                                                                                                                                                                                                                                                                                                                                                                                                                                                                                                                                                                                                                                                                                                                                                                                                                                                                                                                                                                                                                                                                                                                                                                                                                                                             |                          |
| <b>T71708</b> Pearl-grey      | T71813 Black-bronze                                                                                                                                                                                                                                                                                                                                                                                                                                                                                                                                                                                                                                                                                                                                                                                                                                                                                                                                                                                                                                                                                                                                                                                                                                                                                                                                                                                                                                                                                                                                                                                                                                                                                                                                                                                                                                                                                                                                                                                                                                                                                                         | T71745 Pearl-white-sand  |
|                               |                                                                                                                                                                                                                                                                                                                                                                                                                                                                                                                                                                                                                                                                                                                                                                                                                                                                                                                                                                                                                                                                                                                                                                                                                                                                                                                                                                                                                                                                                                                                                                                                                                                                                                                                                                                                                                                                                                                                                                                                                                                                                                                             |                          |
| <b>T71717</b> Plain pearl     | T71313 Plain bronze                                                                                                                                                                                                                                                                                                                                                                                                                                                                                                                                                                                                                                                                                                                                                                                                                                                                                                                                                                                                                                                                                                                                                                                                                                                                                                                                                                                                                                                                                                                                                                                                                                                                                                                                                                                                                                                                                                                                                                                                                                                                                                         | T71212 Plain sand        |
|                               |                                                                                                                                                                                                                                                                                                                                                                                                                                                                                                                                                                                                                                                                                                                                                                                                                                                                                                                                                                                                                                                                                                                                                                                                                                                                                                                                                                                                                                                                                                                                                                                                                                                                                                                                                                                                                                                                                                                                                                                                                                                                                                                             |                          |
| <b>T71608</b> Flax-grey       | T71213 Sand-bronze                                                                                                                                                                                                                                                                                                                                                                                                                                                                                                                                                                                                                                                                                                                                                                                                                                                                                                                                                                                                                                                                                                                                                                                                                                                                                                                                                                                                                                                                                                                                                                                                                                                                                                                                                                                                                                                                                                                                                                                                                                                                                                          | <b>T71616</b> Plain flax |
|                               | م می موجود می موجود می موجود می موجود می موجود می موجود می موجود<br>این موجود می                                                                                                                                                                                                                                                                                                                                                                                                                                                                                                                                                                                                                                                                                                                                                                                                                                                                                                                                                                                                                                                                                                                                                                                                                                                                                                                                                                                                                                                                                                                                                                                                                                                                                                                                                                                                                                                                                                                                         |                          |

# Tibelly<sup>®</sup> ecole1%

The fabric colours displayed in this brochure may deviate slightly from the true colours.

Certifications

We set great store by the quality of our sun protection systems. All our products are compliant with the CE standards and, since the year 2000, have been subjected to extensive testing by TÜV Nord. This is carried out in accordance to multiple DIN-standards. Our sun protection systems are tested on the basis of three criteria: