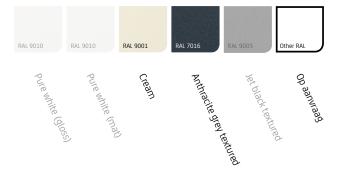

# Characteristics

🗋 Heat and light-resistant

🗋 Timeless design

🗋 Spring mechanism keeps fabric tensioned

Various fitting options

\*Summerlight Verso is <u>not</u> available as standard in RAL 7016.