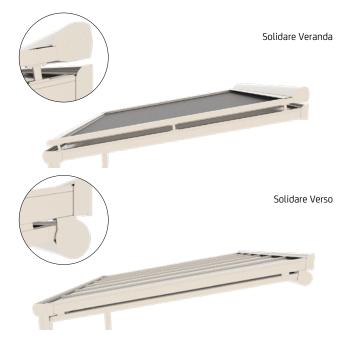

# SOLIDARE®

Conservatory awning

Solidare, a one of a kind shadow solution. This high quality conservatory awning is fitted with the zip technology, known of our SolidScreen range.

This system offers numerous added advantages. For instance, the fabric is sealed around, without sagging sides (even in systems with large dimensions) and prevents illumination between the fabric and side guide. The Solidare conservatory awning is available in two models; The Solidare Veranda, which is installed upon the roof, and the Solidare Verso, which is installed beneath it.