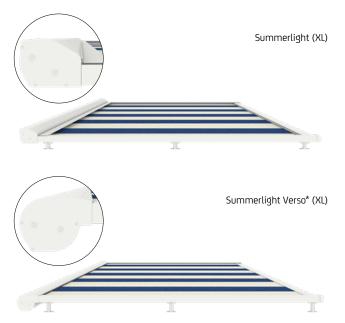

# Summerlight®

Conservatory awning

Summerlight, one of the first conservatory awnings to be successfully introduced to the market. And despite the fact that this old timer has been around for quite some time, it is by no means outdated.

This is due to the fact that the Summerlight has been further developed throughout the years. Four versions of this conservatory awning are currently available. The regular Summerlight model is installed on the terrace roof, with the headbox upwards. The Verso model is installed on the terrace roof, with the headbox downwards. There are also two XL models available, the dimensions of which are larger of course. Something to suit every possibility. The Summerlight remains one of our customers favourite systems.

# Certificates

|                      | Width   | Depth   |
|----------------------|---------|---------|
| Summerlight          | 4500 mm | 5000 mm |
| Summerlight XL       | 6000 mm | 4000 mm |
| Summerlight Verso    | 4500 mm | 5000 mm |
| Summerlight Verso XL | 6000 mm | 4000 mm |