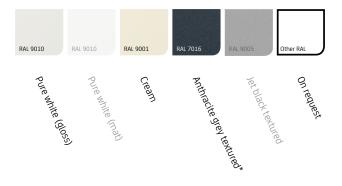

# Characteristics

🗋 Heat and light-resistant

🗋 Timeless design

🗋 Spring mechanism keeps fabric tensioned

Various fitting options

\*Summerlight Verso is <u>not</u> available as standard in RAL 7016.