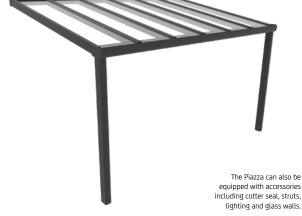

# Piazza®

The Piazza is a high quality patio roof which can be incorporated in any home environment, thanks to it's neutral design. Manufactured from sturdy aluminium profiles, to maintain product quality.

As is the case with the Stanza, you have the option of fitting the Piazza with either clear or opalescent polycarbonate panels. Would you prefer a glass roof? The Piazza can also be fitted with glass panels. Please ask your dealer about the possibilities available.

While the Piazza provides the necessary shelter in your garden, it is most effective when combined with a sun protection system. The Piazza can also be combined with either a Summerlight or Solidare veranda sunscreen, or the SolidScreen.

including cotter seal, struts, lighting and glass walls. Please consult our

patio roofs brochure for a complete overview of the possibilities available.