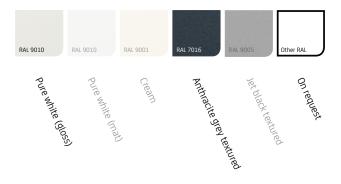

# Characteristics

🗋 Heat and light-resistant

🗋 Timeless design

🗋 Spring mechanism keeps fabric tensioned

Various fitting options

\*Summerlight Verso is <u>not</u> available as standard in RAL 7016.