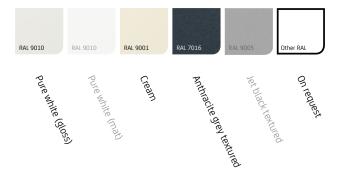

# Characteristics

🗋 Heat and light-resistant

🗋 Timeless design

🗋 Spring mechanism keeps fabric tensioned

Various fitting options

\*Summerlight Verso is <u>not</u> available as standard in RAL 7016.