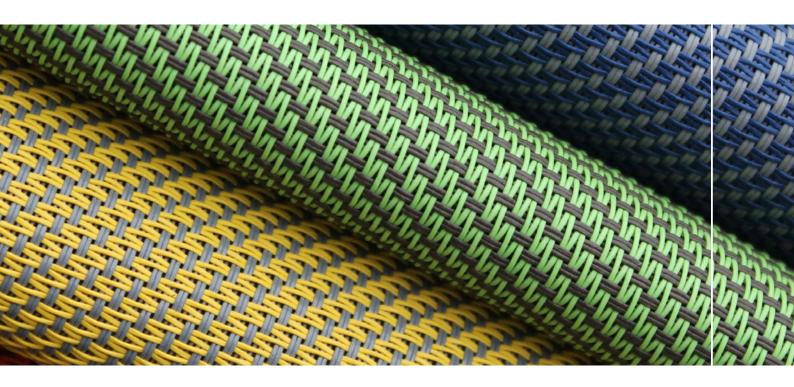

# Tibelly Acrylic fabric

# T100 White Uni T135 Parchment tweed Uni **T127** Pearl tweed Uni T121 Light grey Uni T138 Light grey chiné Uni T122 Grey Uni T136 Stone tweed Uni T367 Slate Uni T139 Dark grey chiné Uni T131 Carbon Uni T365 Charcoal tweed Uni T368 Black Uni T103 Naturel Uni

# T102 Beige Uni T133 Sand chiné tweed Uni T366 Taupe Uni T128 Sepia tweed Uni T134 Brown Uni T107 Yellow Uni T109 Ochre Uni T340 Orange Uni T112 Traffic red Uni T113 Ruby red Uni T114 Burgundy Uni

# **T119** Blue Uni T120 Navy Uni T132 Lime green Uni T117 Forest green Uni T384 Anthracite/grey Block 15 cm T386 Grey/light grey Block 15 cm T362 Black/cream Block 15 cm **T356** Grey/cream Block 15 cm **T507** Black/cream Block 10 cm **T515** Grey/cream Block 10 cm T503 Grey/white Block 10 cm **T254** Anthracite/cream Fantasie Meierij T212 Grey/light grey Fantasie Kempen