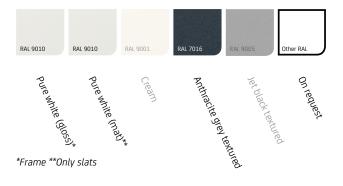

# Characteristics

🗋 Heat and light-resistant

🗋 Timeless design

🗋 Spring mechanism keeps fabric tensioned

Various fitting options

\*Summerlight Verso is <u>not</u> available as standard in RAL 7016.