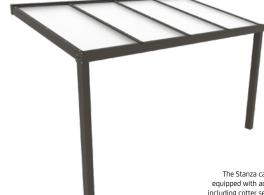

# Stanza®

Patio roof

A quality patio roof made of aluminium profiles does not cost a fortune. The evidence of this is the Stanza. A low-budget patio roof which can be adapted to your personal taste and requirements.

You have the choice of a range of colours. The roof of the Stanza can be fitted with either clear or opalescent polycarbonate panels. The Stanza is the only system that both keeps out the rain and offers a bit of shade, but most effective in combination with a sun protection system.

Stanza can be combined with either a Summerlight or Solidare conservatory awning. Further, it offers the option of attaching the SolidScreen (vertical screen), to block both sun and wind effectively.

The Stanza can also be equipped with accessories including cotter seal, struts, lighting and glass walls.