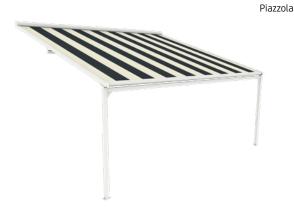

# Piazzola®

Pergola awning

Piazzola pergola awning. It's the total solution if you do not already have a patio roof in place, because the system includes supports. Furthermore, it is an excellent alternative to a terrace awning in case that it is installed against a weak wall.

If you are looking for a patio roof including matching sun protection system, then the Piazzola is the ideal model for you. Its slim supports help minimise the amount of space occupied, leaving you plenty of extent area to furnish beneath it according to your own particular taste.

The sum of the advantages that the Piazzola provides, namely a total solution for a reasonable price, has rendered it one of our customers' favourites.