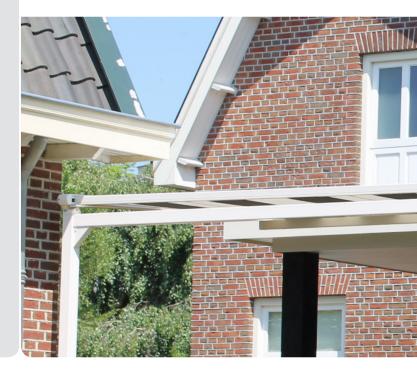

# Conservatory awning

A conservatory awning is the generic term for separate sun protection systems which also serve as the basis of all related systems. You might opt for a conservatory awning if you already have a patio roof, but no sun protection system. We offer you various options.

# Summerlight®

Conservatory awning

Summerlight, one of the first conservatory awnings to be successfully introduced to the market. And despite the fact that this old timer has been around for quite some time, it is by no means outdated.

This is due to the fact that the Summerlight has been further developed throughout the years. Four versions of this conservatory awning are currently available. The regular Summerlight model is installed on the terrace roof, with the headbox upwards. The Verso model is installed on the terrace roof, with the headbox downwards. There are also two XL models available, the dimensions of which are larger of course. Something to suit every possibility. The Summerlight remains one of our customers favourite systems.