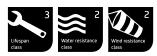

- Lifespan class
- Waterload class
- Wind resistance class

### Lifespan class according DIN EN 13561

Lifespan expresses the number of extension and retraction movements that an exterior sun protection system can withstand. The overview below indicates the various classes applicable in accordance with the EN 13561 standard.

# Waterload class according DIN EN 1933

Waterload expresses the number of water in liter/m<sup>2</sup> per hour that an exterior sun protection system can withstand. This indicates, the quantity rainfall which a fully open sun protection system with a slope of 14° (Corresponds to a slope of 25%) must be able to drain. The following list shows which water load classes there are.

# Wind resistance class according DIN EN 1932

Wind load is the maximum force of the wind which an opened exterior sun protection system can withstand. The overview below indicates the various wind resistance classes.